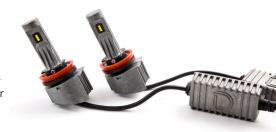

# LED Bulb Installation Guide

Thank you for your purchase of SLF LED Fog Lights! These bulbs are a direct plug-and-play replacement for your factory bulbs.

#### **Features**

- · Correct optical focus for Street Legal output
- · Engineered and manufactured in USA
- Zinc-cast heatsink and driver for reliability
- · Available in 6000K cool white and yellow
- Dual 3-chip automotive grade high-power LEDs
- Aluminum PCB core for maximum heat transfer
- Non-polar design

### Installation

- Reference your vehicle manual for instructions on accessing bulb.
- · Unplug factory bulb from socket.
- Insert new LED bulb into socket. Enjoy!